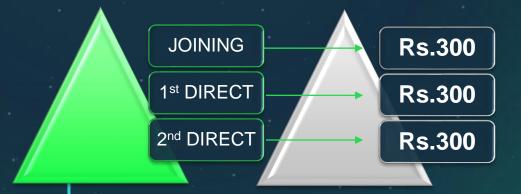

#### **Get Recharge with all Networks**

- You Will Get a Recharge Of Rs. 300 After 24 Hours Of First Joining.
- You Will Get a Recharge Of Rs. 300 On Doing 1st Direct Must.
- You Will Get a Recharge Of Rs. 300 On Doing 2nd Direct Compulsory
- 2nd 300 Rs After 30 days, 3rd 300 Rs After 60 days Recharge eligible Registered Mobile only