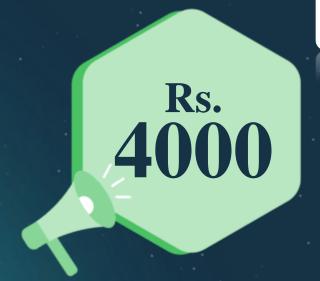

# **Matching Bonus**

POWER PULSE

Daily 6am To 6pm - One Cutoff Daily 6pm To 6am - One Cutoff

Silver Bonus - 2000 Daily

Gold Bonus - 4000 Daily

**Diamond Bonus - 8000 Daily** 

**Platinum Bonus - 16000 Daily** 

### MATCHING BONUS

Gold Plan

➤ 10 Pair deduction for DIAMOND PLAM: 2,4,6,8,10,12,14,16,18,20 pairs

Matching Bonus Rs.400 Of Ratio 2:1, 1:2 Next 1:1 Daily 2 cutoff, (6 am to 6 pm) and (6 pm to 6 am) Each cutoff 5 pair (400x5 – Rs2000) (Daily 10 pairs (400x10 – Rs4000)