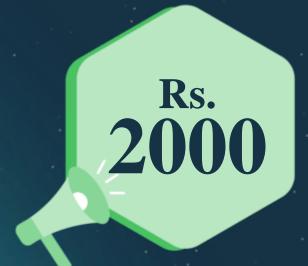

# **Matching Bonus**

POWER PULSE

Daily 6am To 6pm - One Cutoff Daily 6pm To 6am - One Cutoff

Silver Bonus - 2000 Daily

Gold Bonus - 4000 Daily

**Diamond Bonus - 8000 Daily** 

**Platinum Bonus - 16000 Daily** 

MATCHING BONUS Silver Plan

- Matching Bonus Rs.200 Of Ratio 2:1, 1:2 Next 1:1
- Daily 2 cutoff, (6 am to 6 pm) and ( 6 pm to 6 am)
- Each cutoff 5 pair (200x5 -- Rs1000)(Daily 10 pairs (200x10 Rs2000)