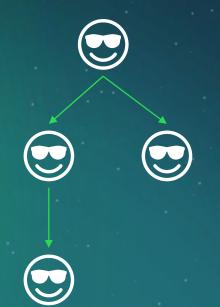

MATCHING BONUS Silver Plan

- Matching Bonus Rs.200 Of Ratio 2:1, 1:2 Next 1:1
- Daily 2 cutoff, (6 am to 6 pm) and ( 6 pm to 6 am)
- Each cutoff 5 pair (200x5 -- Rs1000)(Daily 10 pairs (200x10 Rs2000)